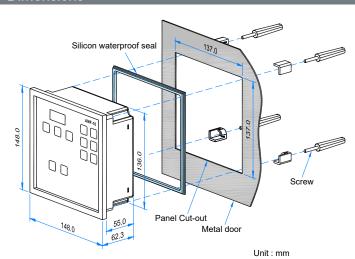

### Dimensions

#### Physical Specifications

| Panel Cut-Out | 137.0 x 137.0 +/-0.5 mm             |
|---------------|-------------------------------------|
| Dimensions    | 148.0 (L) x 148.0 (W) x 62.3 (H) mm |
| Weight        | 589 g +/-2%                         |
|               |                                     |