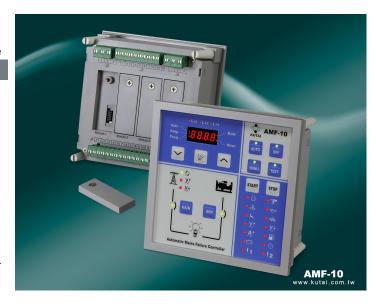

# AMF-10

### Automatic Mains Failure Control & Protection Module

#### Features

- Micro-processor auto control & protection
- Easy to read high light LED display
- Modularity design, easy to install
- Compact size with vibration protected
- IP65 rated waterproof front panel
- Provide full mains and genset alarms signals shutdowns
- All settings are stored in EEPROM and retained after power loss, no battery required.
- Universal LED graphic interface, displays ATS and genset status and failures
- Optional USB / RS485 / Ethernet remote communication functions
- Free APP for monitor and operate your ATS & genset directly from your smart phone