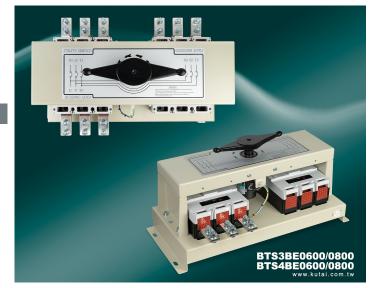

# BTS3BE0600/0800 BTS4BE0600/0800

# MCCB Type Transfer Switch

Rated Voltage 100 to 600 Vac Rated Current 600 Amp / 800 Amp

## Features

- High short circuit breaking capacity
- Incorporate OCPD design <sup>\*1</sup>
- Complies with IEC60947-6-1 requirements \*2
- MCCB has auxiliary limit switch inside
- Reliable motor-operated transfer mechanism
- Molded insulating manual handle
- PVC-coated bus bar > 3KV insulation
- With mechanical interlock
- Includes plug-in connector, for simple hook-up to controller
- Aluminum made baseplate prevent eddying current effect