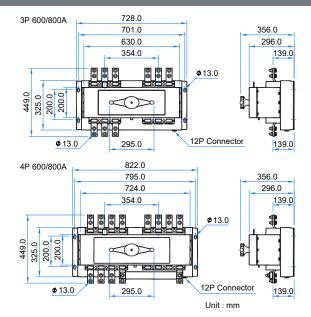

## Dimensions

\*1 OCPD: Over current protection device.

- \*2 IEC60947-6-1 Requirements:
  - (1) IEC60947-6-1 Class CB: ATS provided with over current releases and the main contacts of which are capable of making and are intended for breaking short circuit currents.
  - (2) IEC60947-6-1 Utilization Category AC-33A:
    - Frequent operations.
    - Motor loads or mixed loads including motors, resistive loads and up to 30% incandescent lamp.

\*All dimensions and weights shown are approximate for reference only. For special high breaking capacity requirements, please contact us.