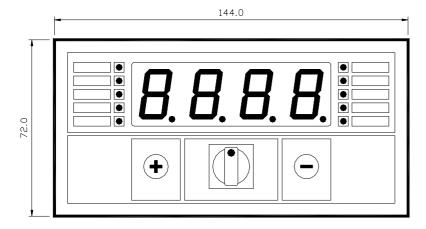

#### Physical Specification

**Panel Cut-Out** 137.5 x 67.0 ±0.5 mm

**Dimensions** 144.0 (L) x 72.0 (W) x 90.0 (H) mm

Frequency 50~60 Hz

Weight 374 g  $\pm 2\%$ 

## Mechanical Specifications (Unit:mm)

- \*1 There is no need for PC connection or software -- all operation can be done directly on ECU-02.
- \*2 Customized settings are auto-saved into memory and will remain even when power is off.
- \*3 Suffix "K": Indicated a key switch is added.