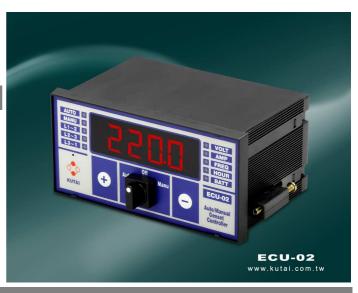

# EGU-02

## **Digital Gen-set PLC Control Unit**

Provides Full Instrumentation & Protection On Any Generator Set

## **Features**

- Micro-Processor Based Design
- Easy-to-Read Large LED Display
- Compact Size with Vibration Protected
- Provides Full Engine & Generator Alarms Signals & Shut Downs
- 2 Wire Remote Start & Stop
- Front Panel Mounted With Manual, Off & Auto Switch
- Provided With Easy-to-Install Auxiliaries, Relays & Fuses
- No Need for Magnetic Pick-up to Check Over Speed
- Simple Operation & Programming\*1
- No Battery Power Needed to Maintain Program\*2

## 4 Digit 7 Segment Easy-to-Read LED Display

- Programmable Display with 3 Phase Volts, Amp & Freq.
- Failure Alarms Status
- Battery DC Voltage Indicator
- Total Engine Operating Hours & Service Alarm
- Internal Program Settings & Status