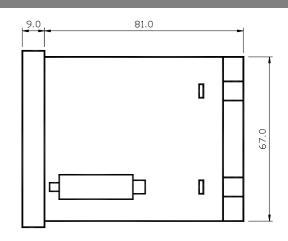

#### Physical Specification

**Panel Cut-Out** 137.5 x 67.0 ±0.5 mm

**Dimensions** 144.0 (L) x 72.0 (W) x 90.0 (H) mm

Frequency 50~60 Hz

Weight 374 g  $\pm 2\%$ 

## Mechanical Specifications (Unit:mm)

- \*1 There is no need for PC connection or software -- all operation can be done directly on ECU-02.
- \*2 Customized settings are auto-saved into memory and will remain even when power is off.
- \*3 Suffix "K": Indicated a key switch is added.